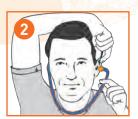

### **FITTING INSTRUCTIONS**

With headband beneath chin, place plugs into each ear canal

For maximum efficiency. use opposite hand to pull ear back and up to open ear canal for insertion

Push each pad into the ear until vou notice a significant lowering of noise level