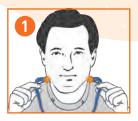

### **FITTING INSTRUCTIONS**

With headband beneath chin, place plugs into each ear canal

For maximum efficiency. use opposite hand to pull ear back and up to open ear canal for insertion

Push each pad into the ear until vou notice a significant lowering of noise level