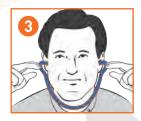

### **FITTING INSTRUCTIONS**

With headband beneath chin, place plugs into each ear canal

For maximum efficiency. use opposite hand to pull ear back and up to open ear canal for insertion

Push each pad into the ear until vou notice a significant lowering of noise level