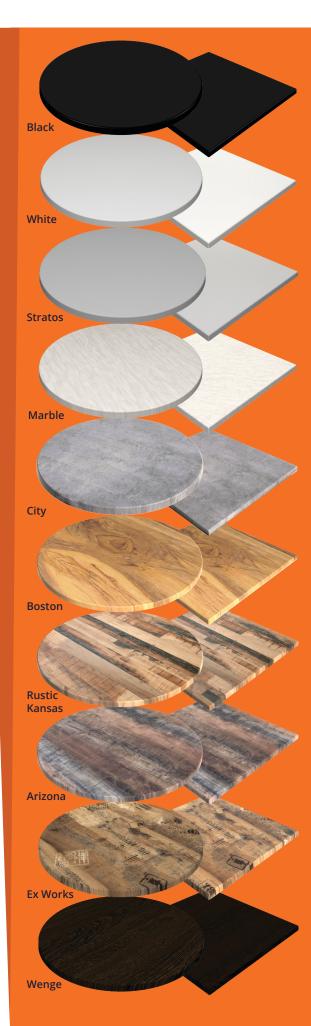

## **FEATURES**

- Brand: SM France
- 5 year structural warranty
- Stocked in 8 finishes (as shown): Black, White, Arizona, Boston, Marble, Rustic Kansas, Stratos & Wenge
- Available Sizes (mm): 600R, 700R, 800R, 600x600SQ, 700x700SQ, 800x800SQ, 1200x800RCT
- Edge Profile and Thickness: 25mm
- Made in France
- Moulded table top with a jointless, high impact and wear resistant surface also resistant to heat & burns from cigarettes. Hygienic & easy to clean
- Suitable for indoor & outdoor commercial use