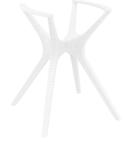

## **ABOUT THE IBIZA LEGS SMALL**

The Siesta Ibiza Legs Small are produced by the latest generation of air moulding technology with a single injection of polypropylene. The Ibiza Legs are a matching product to the Resin Rattan Range. These legs are a classy and suitable option for any table top within the size range of 70cm x 70cm to 90cm x 90cm. They are available in either Anthracite, Chocolate or White. They are UV stabilised making them a great option for both indoor and outdoor commercial environments. Can be disassembled.

## **FEATURES**

- 5 Year Warranty
- Available In: Anthracite, Chocolate and White 10-12 week lead time
- Brand: Siesta
- Dimensions: 800W x 7250H 580D
- Made in Europe
- Matching Products: All other products in the Resin