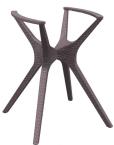

## **ABOUT THE IBIZA LEGS SMALL**

The Siesta Ibiza Legs Small are produced by the latest generation of air moulding technology with a single injection of polypropylene. The Ibiza Legs are a matching product to the Resin Rattan Range. These legs are a classy and suitable option for any table top within the size range of 70cm x 70cm to 90cm x 90cm. They are available in either Anthracite, Chocolate or White. They are UV stabilised making them a great option for both indoor and outdoor commercial environments. Can be disassembled.

## **FEATURES**

- 5 Year Warranty
- Available In: Anthracite, Chocolate and White 10-12 week lead time
- Brand: Siesta
- Dimensions: 800W x 7250H 580D
- Made in Europe
- Matching Products: All other products in the Resin