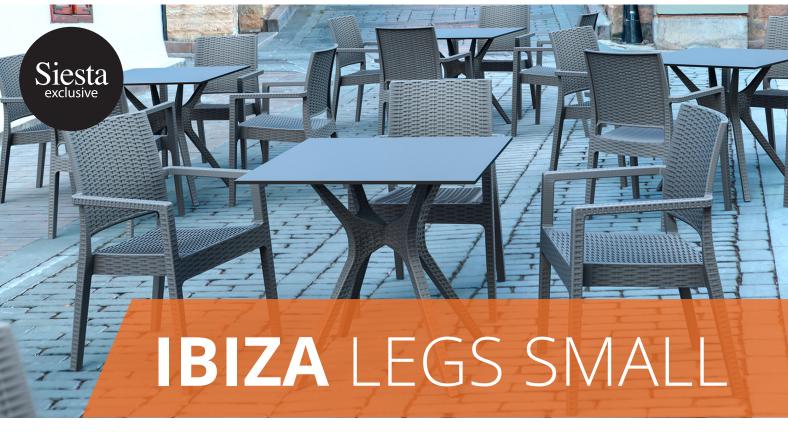

## **ABOUT THE IBIZA LEGS SMALL**

The Siesta Ibiza Legs Small are produced by the latest generation of air moulding technology with a single injection of polypropylene. The Ibiza Legs are a matching product to the Resin Rattan Range. These legs are a classy and suitable option for any table top within the size range of 70cm x 70cm to 90cm x 90cm. They are available in either Anthracite, Chocolate or White. They are UV stabilised making them a great option for both indoor and outdoor commercial environments. Can be disassembled.

These table legs boast sturdiness and durability and come with a 5 year structural warranty.