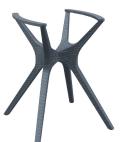

## **ABOUT THE IBIZA LEGS SMALL**

The Siesta Ibiza Legs Small are produced by the latest generation of air moulding technology with a single injection of polypropylene. The Ibiza Legs are a matching product to the Resin Rattan Range. These legs are a classy and suitable option for any table top within the size range of 70cm x 70cm to 90cm x 90cm. They are available in either Anthracite, Chocolate or White. They are UV stabilised making them a great option for both indoor and outdoor commercial environments. Can be disassembled.

## **FEATURES**

- 5 Year Warranty
- Available In: Anthracite, Chocolate and White 10-12 week lead time
- Brand: Siesta
- Dimensions: 800W x 7250H 580D
- Made in Europe
- Matching Products: All other products in the Resin