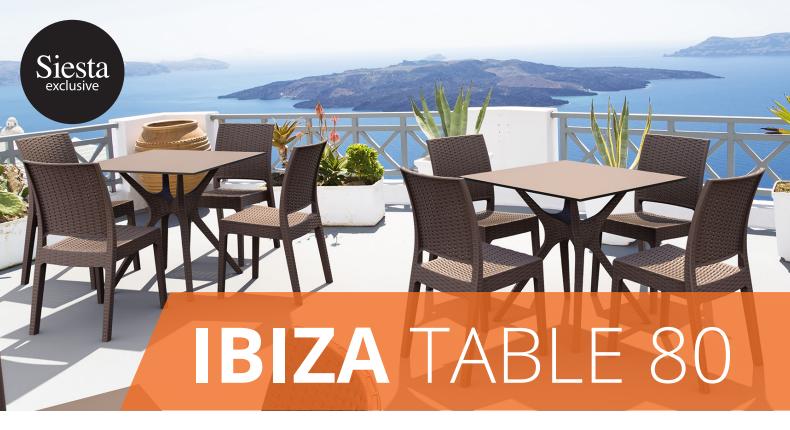

## **ABOUT THE IBIZA TABLE**

Table with rattan leg with HPL compact laminated tops 12 mm available in dark grey, brown and white colors. For indoor and outdoor use. Can be disassembled.

\*Dark colors not recommended in direct sunlight.

## **FEATURES**

- Suitable for indoor and outdoor commercial use.
- Available Sizes: 800x800SQ
- Unit Weights: 800×800 18kg
- Table height: 725mm
- Supplied unassembled easy to assemble
- Weather resistant, UV Stabilised

- Stocked In: Anthracite, Chocolate Special Order Colours: White
- Made in Europe
- Matching Products: All other products in the Resin Rattan Range