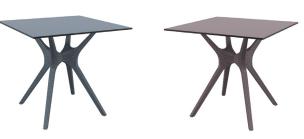

## **ABOUT THE IBIZA TABLE**

Table with rattan leg with HPL compact laminated tops 12 mm available in dark grey, brown and white colors. For indoor and outdoor use. Can be disassembled.

\*Dark colors not recommended in direct sunlight.

## **FEATURES**

- Suitable for indoor and outdoor commercial use.
- Available Sizes: 800x800SQ
- Unit Weights: 800×800 18kg
- Table height: 725mm
- Supplied unassembled easy to assemble
- Weather resistant, UV Stabilised

- Stocked In: Anthracite, Chocolate Special Order Colours: White
- Made in Europe
- Matching Products: All other products in the Resin Rattan Range