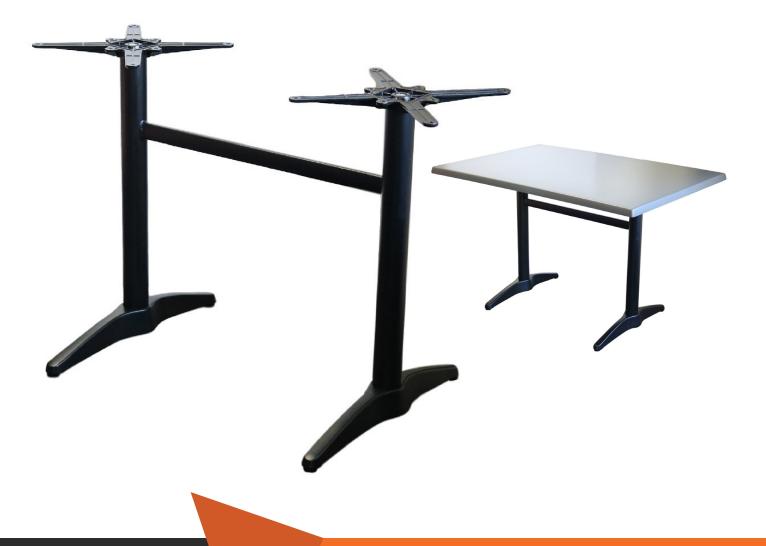

## ASTORIA BLACK TWIN TABLE BASE

## **FEATURES**

- Suitable for indoor and outdoor commercial use
- Top Plates: Cast aluminium top plates with 8 fastening points
- Poles: 60DIA aluminium poles
- Bases: Cast aluminium bases
- Stock In: Anodized aluminium finish, Black powder coat finish
- 4 x adjustable Feet
- Supplied unassembled easy to assemble

## TADLL DAJL

- Notes: Anodized aluminium base does not have lead weights, Replaceable feet
- Base Span: 600mm Pole Centre to Pole Centre: 600mm
- Standard height: 720H
- Unit Weight: Black Base 9kg
- Maximum Suitable Table Top Size: 1400x800mm rectangle – 22kg
- · Made in China