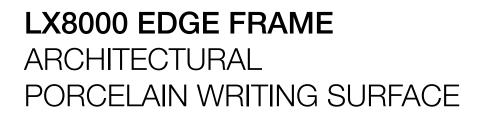

Excellent hardwearing porcelain magnetic surface for general use applications. Use with drywipe pens and any magnetic accessory. Surface guaranteed for 25 years.

Designed to be installed with no visible fixings, our low profile 4mm edge boards can be butt joined horizontally or vertically, side by side to create a vast communication wall.

# LX8000 EDGE FRAME ARCHITECTURAL WRITING SURFACE

12 standard sizes stocked, however panels can be any size up to 3000 x 1200mm

20mm frame with 4mm lip sits against the wall with invisible fixings making the board appear seamless and integrated into any space.

Whiteboard panels can be mixed and matched with any pinboard or Echopanel required also using the EDGE LX8000 minimalist frame to fully integrate with your office décor or provide acoustic benefits to your environment.