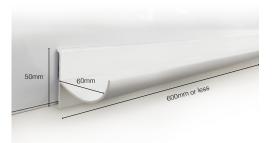

# LX8000 EDGE FRAME ARCHITECTURAL WRITING SURFACE

12 standard sizes stocked, however panels can be any size up to 3000 x 1200mm

20mm frame with 4mm lip sits against the wall with invisible fixings making the board appear seamless and integrated into any space.

FLAT TO THE WALL MOUNTING