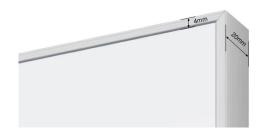

# LX8000 EDGE FRAME ARCHITECTURAL WRITING SURFACE

12 standard sizes stocked, however panels can be any size up to 3000 x 1200mm

20mm frame with 4mm lip sits against the wall with invisible fixings making the board appear seamless and integrated into any space.

FLAT TO THE WALL MOUNTING