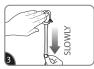

# REMOVE

Hold clip gently in place.

Never pull the strip towards you! Always pull straight down.

Stretch the strip slowly against the wall at least 15 cm to release.

Clips can be reused with Command® Clear Small Refill Strips.