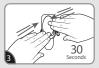

# REMOVE

Hold clip gently in place.

Never pull the strip towards you! Always pull straight down.

Stretch the strip slowly against the wall at least 15 cm to release.

Clips can be reused with Command® Clear Small Refill Strips.