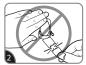

# REMOVE

Hold clip gently in place.

Never pull the strip towards you! Always pull straight down.

Stretch the strip slowly against the wall at least 15 cm to release.

Clips can be reused with Command® Clear Small Refill Strips.