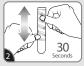

## APPLY

Clean surface with isopropyl rubbing alcohol\*. Do not use household cleaners.

Remove black liner. Apply strip to wall. Press entire strip firmly for 30 sec.

Command

17302CLR

command.com

Remove blue liner. Press clip to strip firmly for 30 sec. Wait **THOUR** before use.