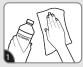

## APPLY

Clean surface with isopropyl rubbing alcohol\*. Do not use household cleaners.

Remove black liner. Apply strip to wall. Press entire strip firmly for 30 sec.

Command

17302CLR

command.com

Remove blue liner. Press clip to strip firmly for 30 sec. Wait **THOUR** before use.