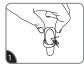

# REMOVE

Hold clip gently in place.

Never pull the strip towards you! Always pull straight down.

Stretch the strip slowly against the wall at least 15 cm to release.

Clips can be reused with Command® Clear Small Refill Strips.