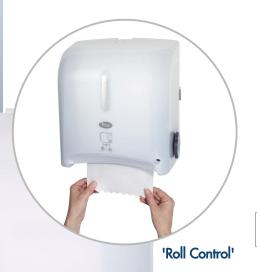

# IN YOUR MODERN BATHROOM

MAXI Autocut 200m Hand Roll Towel Dispenser

Economical, high capacity system: reduces changeovers Hygienic cut & dispense

Controlled dispensing: up to 25% less towel use

Dual lock: open/close option

Easy to load: push-to-open

Reorder Code **5508** 