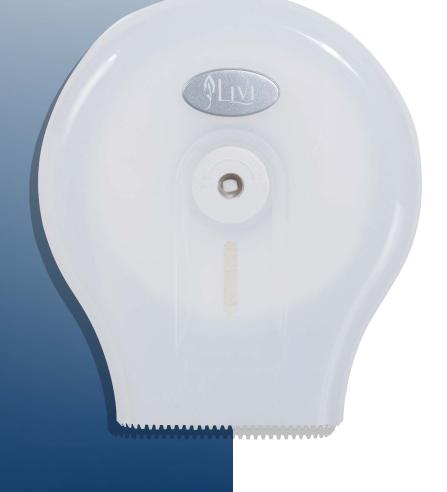

# Single Toilet Roll Dispenser

Available now!

Impact resistant moulding

Lockable (keyed)

Hygienic full cover design for improved protection

Check-for-refill visibility: minimises run-outs

Teeth for sheet tear-off

Reorder Code **5501** 

### SPECIFICATIONS\*

| Format | Pearl white |
|--------|-------------|
| Length | 165mm       |
| Width  | 129mm       |
| Height | 185mm       |