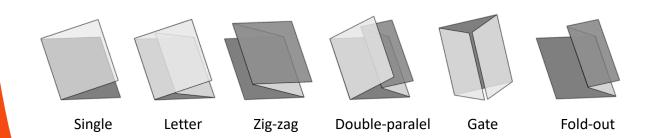

It makes neat stacking by carriage belts.

| Paper Size                               | Max. 300mm x 432mm<br>Min. 91mm x 128mm (Single fold only)                        |
|------------------------------------------|-----------------------------------------------------------------------------------|
| Paper Weight                             | 46 gsm to 160 gsm<br>*Up to 230 gsm for single fold                               |
| Fold Types                               | Single, Letter, Zig-zag, Double-parallel, Fold-out,<br>Gate and Crossfold         |
| Speed                                    | 3240-14400 sheets/h                                                               |
| Paper feed pressure<br>adjustment        | 5 leveles of paper feed pressure and separator pressure                           |
| Feed Table Capacity                      | 500 sheets of 64 gsm paper                                                        |
| Paper feeding system                     | Friction feed by 3 rubber roller                                                  |
| Paper size auto<br>detection             | A3, B4, A4, B5, A5, B6                                                            |
| Counter                                  | 4-digit ditial counter (addition or subtraction with auto-repeat)                 |
| Error detection                          | Jam map and Error code                                                            |
| Option                                   | Perforation unit, Scoring Unit,<br>SF-Z2 Special paper feed Unit for smooth paper |
| Skew Adjustment                          | Yes                                                                               |
| Storing odd/special<br>fold types        | Yes (9)                                                                           |
| Fold position setting<br>by paper length | Yes                                                                               |
| Paper ejection<br>method                 | Neat stacking by carriage belt                                                    |
| Power source, consumption                | 110-120 V. or 220-240 V. 50/60 Hz, 75 W                                           |
| Dimensions (stowed,<br>in use)           | WxDxH: 640x520x620 WxDxH: 870x530x520                                             |
| Weight                                   | 33,5kg                                                                            |