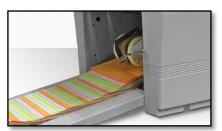

It makes neat stacking by carriage belts.

| Paper Size                               | Max. 300mm x 432mm<br>Min. 91mm x 128mm (Single fold only)                        |
|------------------------------------------|-----------------------------------------------------------------------------------|
| Paper Weight                             | 46 gsm to 160 gsm<br>*Up to 230 gsm for single fold                               |
| Fold Types                               | Single, Letter, Zig-zag, Double-parallel, Fold-out,<br>Gate and Crossfold         |
| Speed                                    | 3240-14400 sheets/h                                                               |
| Paper feed pressure<br>adjustment        | 5 leveles of paper feed pressure and separator pressure                           |
| Feed Table Capacity                      | 500 sheets of 64 gsm paper                                                        |
| Paper feeding system                     | Friction feed by 3 rubber roller                                                  |
| Paper size auto<br>detection             | A3, B4, A4, B5, A5, B6                                                            |
| Counter                                  | 4-digit ditial counter (addition or subtraction with auto-repeat)                 |
| Error detection                          | Jam map and Error code                                                            |
| Option                                   | Perforation unit, Scoring Unit,<br>SF-Z2 Special paper feed Unit for smooth paper |
| Skew Adjustment                          | Yes                                                                               |
| Storing odd/special<br>fold types        | Yes (9)                                                                           |
| Fold position setting<br>by paper length | Yes                                                                               |
| Paper ejection<br>method                 | Neat stacking by carriage belt                                                    |
| Power source, consumption                | 110-120 V. or 220-240 V. 50/60 Hz, 75 W                                           |
| Dimensions (stowed,<br>in use)           | WxDxH: 640x520x620 WxDxH: 870x530x520                                             |
| Weight                                   | 33,5kg                                                                            |