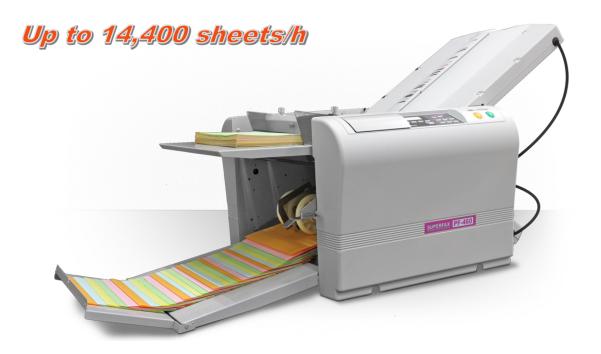

## **Fully Automatic Paper Folder**

Fully-automatic and programmable desktop folding machine, up to DIN A3. High performance and quiet operation. Our tried-and-tested, fully-automatic folding machine, equally suited to high volumes and special paper formats.

The PF-460 has memory for 36 fold types, which can be programmed and automatically accessed. The professional machine's simple operation means it can be used everywhere: in printing houses, copy shops, administrative bodies or societies.

Featuring A3 size paper folding, high speed paper folding up to 14,400 sheets per hour, extreme quiet operation, accurate paper folding, diagnostic display for visual observation, simple to read displays. Fully automatic with up to 36 custom set-ups plus 9 set-ups memory functions.