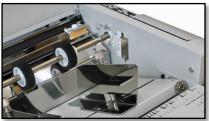

Call up 6 fold types easily with the touch of a button.

Paper Feed Pressure ans seoarator adjustment help to avoid Double Feeed of thin papers and Slip and Damage of thick papers.

Perforating / Scoring unit