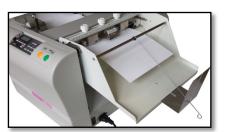

The PF-460 has memory for 36 fold types, which can be programmed and automatically accessed. The professional machine's simple operation means it can be used everywhere: in printing houses, copy shops, administrative bodies or societies.

Featuring A3 size paper folding, high speed paper folding up to 14,400 sheets per hour, extreme quiet operation, accurate paper folding, diagnostic display for visual observation, simple to read displays. Fully automatic with up to 36 custom set-ups plus 9 set-ups memory functions.