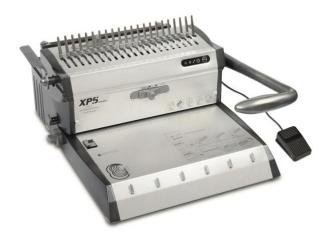

## **Gold Sovereign XP5 Electric Wire & Comb Binder**

Electric 2 in 1, The XP5 is both a comb and 3:1 pitch wire binding machine, so for the day to day documents you may need to edit then comb is a great solution, for a more permanent document wire binding can create a professional document that is more difficult to edit, simply chose your binding method by sliding the selector and the XP5 is ready to use, both the wire closer and the comb opener are built into to the XP5 so it really is an all round solution for all office binding requirements. Foot control switch or push button to activate the machine.

## **Specifications:**

| Punching capacity:            | 25 sheets comb 20 sheets wire   |
|-------------------------------|---------------------------------|
| Binding capacity:             | 450 sheets comb 135 sheets wire |
| Adjustable margin depth:      | Yes                             |
| Disengageable punch pins:     | No                              |
| Separate handle to open comb: | Yes                             |
| Binding Type:                 | Plastic comb and 3:1 pitch wire |
| Manual / Electric:            | Electric                        |
| Metal construction:           | Yes                             |
| Large waste draw:             | Yes                             |
| Dimensions:                   | 430 x 420 x 265mm               |
| Weight:                       | 15kg                            |
| Warranty:                     | 24 months                       |