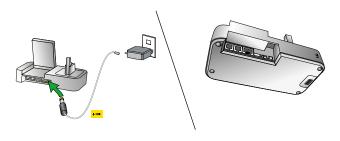

# **01** How to connect

Connect stand with AC adaptor provided. Headset charges when connected properly.

User-friendly touch screen on Jabra Pro 9470 and 9460 models and touch pad on Jabra Pro 9450.