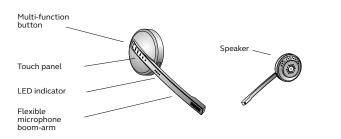

## 02 How to use

Jabra 9460 and 9450 flex models feature flexible boom arms for microphone adjustment. The Jabra Pro 9470 has a Mono variant available.

Features an ultra noise-canceling microphone for crystal clear conversations and a touch panel to control calls directly from the headset.