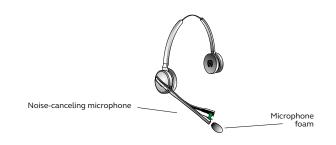

## 02 How to use

Jabra 9460 and 9450 flex models feature flexible boom arms for microphone adjustment. The Jabra Pro 9470 has a Mono variant available.

Features an ultra noise-canceling microphone for crystal clear conversations and a touch panel to control calls directly from the headset.