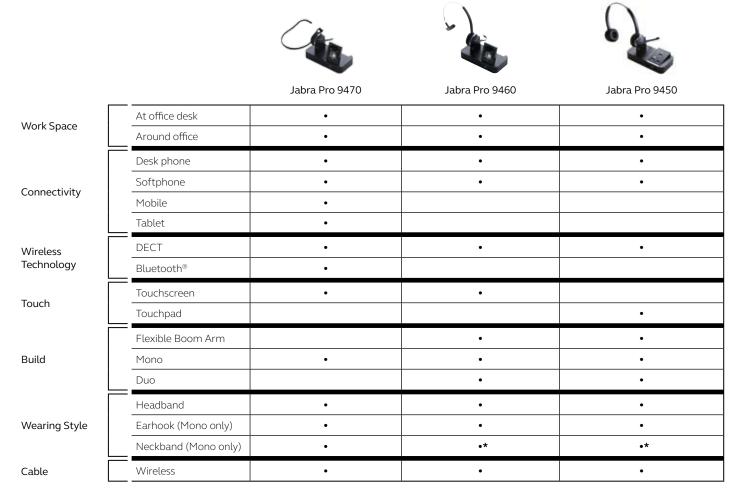

# **01** How to connect

Connect stand with AC adaptor provided. Headset charges when connected properly.

User-friendly touch screen on Jabra Pro 9470 and 9460 models and touch pad on Jabra Pro 9450.

## 02 How to use

Jabra 9460 and 9450 flex models feature flexible boom arms for microphone adjustment. The Jabra Pro 9470 has a Mono variant available.

Features an ultra noise-canceling microphone for crystal clear conversations and a touch panel to control calls directly from the headset.