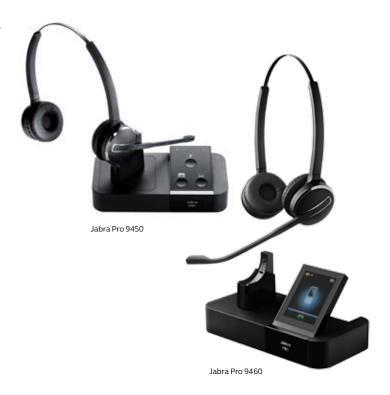

# Jabra Pro 9400 Series Wireless Headsets

A premium wireless headset with connectivity with up to three phones simultaneously to increase employee productivity.

#### Jabra Pro 9400 Series wireless headsets

- Crystal clear conversation even in noisy offices
- Walk and talk up to 150m/490ft from the desk
- Up to 10 hours' talk time
- Multi-device connectivity, flexibility and mobility
- Secure DECT certified