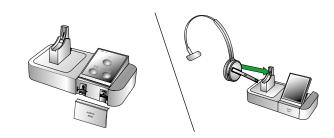

# **01** How to connect

Connect stand with AC adaptor provided. Headset charges when connected properly.

User-friendly touch screen on Jabra Pro 9470 and 9460 models and touch pad on Jabra Pro 9450.