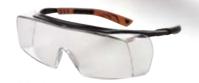

## introduces ftpad Softpad Softpad Suiting anybody

Univet presents the evolution in comfort: **SoftPad®** system (pat. pending), a device applied to spectacle arms to make frames perfectly ergonomic and adaptable to user's profile. This exclusive terminal is constituted from a rigid core that confers solidity to the structure and anallerginic and soft over-moulded TPR (thermo plastic rubber) to guarantee comfort and a perfect stability on face, cushioning pressure points. New models 5X6, 5X7, 5X8 equipped with SoftPad® widen X-generation concepts through fluid and winning design, developing an elegant and functional style. The adjustment of arms in length and the terminals' natural rotation improve the already impressive ergonomics of the line, reaching a new and absolute comfort.