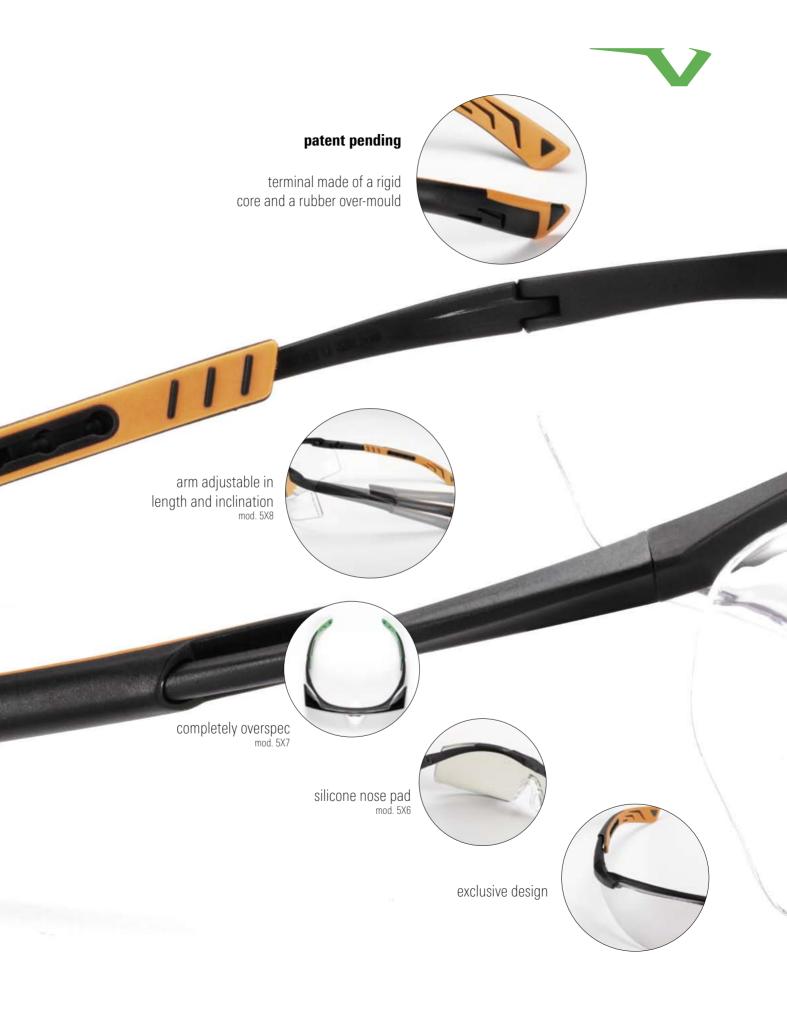

## introduces ftpad Softpad Softpad Suiting anybody

Univet presents the evolution in comfort: **SoftPad®** system (pat. pending), a device applied to spectacle arms to make frames perfectly ergonomic and adaptable to user's profile. This exclusive terminal is constituted from a rigid core that confers solidity to the structure and anallerginic and soft over-moulded TPR (thermo plastic rubber) to guarantee comfort and a perfect stability on face, cushioning pressure points. New models 5X6, 5X7, 5X8 equipped with SoftPad® widen X-generation concepts through fluid and winning design, developing an elegant and functional style. The adjustment of arms in length and the terminals' natural rotation improve the already impressive ergonomics of the line, reaching a new and absolute comfort.