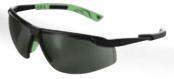

## introduces ftpad Softpad Softpad Suiting anybody

Univet presents the evolution in comfort: **SoftPad®** system (pat. pending), a device applied to spectacle arms to make frames perfectly ergonomic and adaptable to user's profile. This exclusive terminal is constituted from a rigid core that confers solidity to the structure and anallerginic and soft over-moulded TPR (thermo plastic rubber) to guarantee comfort and a perfect stability on face, cushioning pressure points. New models 5X6, 5X7, 5X8 equipped with SoftPad® widen X-generation concepts through fluid and winning design, developing an elegant and functional style. The adjustment of arms in length and the terminals' natural rotation improve the already impressive ergonomics of the line, reaching a new and absolute comfort.