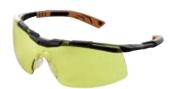

## introduces ftpad Softpad Softpad Suiting anybody

Univet presents the evolution in comfort: **SoftPad®** system (pat. pending), a device applied to spectacle arms to make frames perfectly ergonomic and adaptable to user's profile. This exclusive terminal is constituted from a rigid core that confers solidity to the structure and anallerginic and soft over-moulded TPR (thermo plastic rubber) to guarantee comfort and a perfect stability on face, cushioning pressure points. New models 5X6, 5X7, 5X8 equipped with SoftPad® widen X-generation concepts through fluid and winning design, developing an elegant and functional style. The adjustment of arms in length and the terminals' natural rotation improve the already impressive ergonomics of the line, reaching a new and absolute comfort.