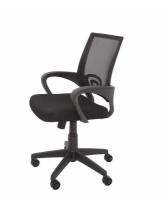

### Vesta

Attractive mesh back desk chair, ideal for Home Office use. With single point lock allowing for upright sitting or free flow, and arms as standard.

Performance tested and backed by a 1 year warranty.