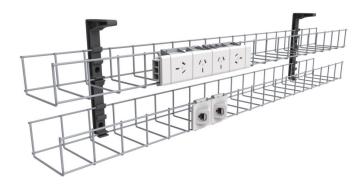

# **DUAL TIER CABLE BASKET KITS**

- Connects to Wall Starter, Adjoining Cable
  Basket or Power Pole Kit
- Takes Power and Data
- Includes Data Provisions Only.
- Data Specialist Needed for Supply of Telephone and Internet Ports (Cat5/Cat6).

### SWBK6502G2D

Basket Width: 650mm GPO: 2 GPO Clip: 2 Interconnecting Lead Length: 1.5m

#### SWBK9502G2D

Basket Width: 950mm GPO: 2 GPO Clip: 2 Interconnecting Lead Length: 1.5m

#### SWBK12502G2D

Basket Width: 1250mm GPO: 2 GPO Clip: 2 Interconnecting Lead Length: 2m

#### SWBK15502G2D

Basket Width: 1550mm GPO: 2 GPO Clip: 2 Interconnecting Lead Length: 2.5m

# SWBK6504G2D

Basket Width: 650mm GPO: 4 GPO Clip: 2 Interconnecting Lead Length: 1.5m

#### SWBK9504G2D

Basket Width: 950mm GPO: 4 GPO Clip: 2 Interconnecting Lead Length: 1.5m

# SWBK12504G2D

Basket Width: 1250mm GPO: 4 GPO Clip: 2 Interconnecting Lead Length: 2m

#### SWBK15504G2D

Basket Width: 1550mm GPO: 4 GPO Clip: 2 Interconnecting Lead Length: 2.5m