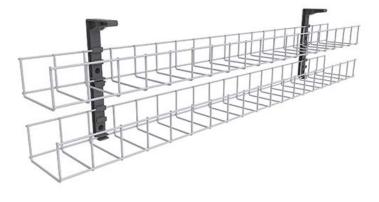

# **DUAL TIER CABLE BASKET KITS**

- Connects to Wall Starter, Adjoining Cable
  Basket or Power Pole Kit
- Takes Power and Data
- Includes Data Provisions Only.
- Data Specialist Needed for Supply of Telephone and Internet Ports (Cat5/Cat6).