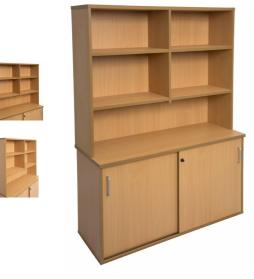

The Rapid Span Storage range comes in a choice of solid White or Beech and is constructed of environmentally friendly melamine.

Strong and durable and backed by a 5 year warranty.

The hutch comes with adjustable shelves and a space for a monitor under the shelves to maximise desk space, and clear clutter from the desk top.

## **Product Features**

- Adjustable Shelves
- 25mm Shelves
- E0 Enviroboard
- Add to 1200 or 1800W Credenza