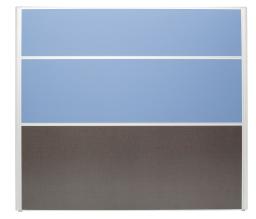

## **PRODUCT FEATURES**

- E1 Enviroboard on Lower Half of Screen
- Pinable Fabric on Top Half of Screen
- Screens Used As Part of the Rapid Screen Modular System
- Slimline and Easy to Assemble
- Provide Privacy to the Workplace and Noise Reduction between Workstations
- Available in Blue or Grey
- Available in 1250mm or 1650mm Heights
- Multiple Sizes to Suit Rapid Span Top Sizes
- Screen hung desking system 100KG UDL

#### **FINISHES**

- Blue or Grey Fabric Screen Top Half
- Ironstone Bottom Half
- Silver Frame