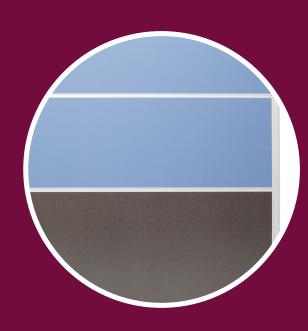

#### **FINISHES**

- Blue or Grey Fabric Screen Top Half
- Ironstone Bottom Half
- Silver Frame