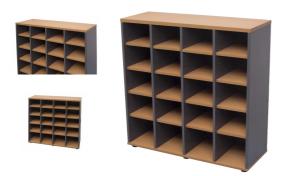

# Pigeon Hole Unit 20 Holes

The Rapid Worker range is constructed of environmentally friendly melamine . Strong and durable and backed by a 5 year warranty.

The 20 hole pigeon hole unit, comes with adjustable shelves so you can vary the size of the holes to suit.

#### **Product Features**

- Adjustable Shelves
- E0 Enviroboard