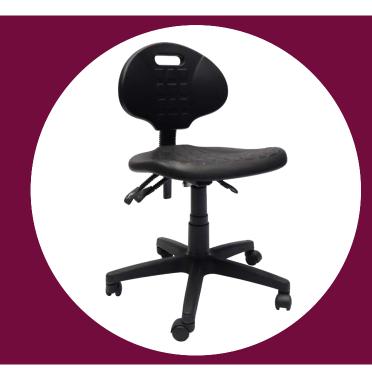

# LABORATORY CHAIR

PRODUCT SPECIFICATION SHEET

# **PRODUCT FEATURES**

- Rapidline Laboratory Chair
- Moulded Polyurethane Seat Pan & Back Rest
- Contoured Waterfall Seat
- Back Height Adjustment
- Seat Tilt With Infinite Lock
- Back Tilt With Infinite Lock
- Gas Height Adjustment
- Star Black Nylon Base With Castors

### **LAB CH - PRODUCT DIMENSIONS**

- Overall Height 845mm 960mm
- Overall Width 470mm
- Overall Depth 430mm
- Back Height 350mm 460mm
- Back Width 410mm
- Seat Height 420mm 540mm
- Seat Width 470mm
- Seat Depth 435mm
- Weight Rating 110Kg