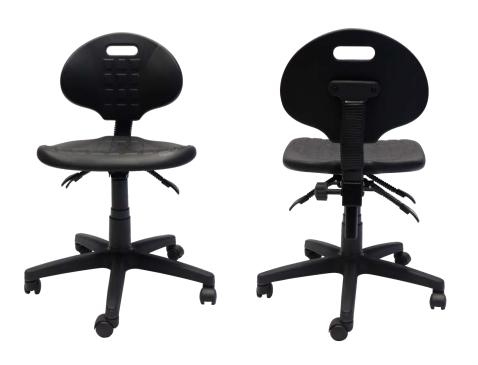

# LABORATORY CHAIR

PRODUCT SPECIFICATION SHEET

# **PRODUCT FEATURES**

- Rapidline Laboratory Chair
- Moulded Polyurethane Seat Pan & Back Rest
- Contoured Waterfall Seat
- Back Height Adjustment
- Seat Tilt With Infinite Lock
- Back Tilt With Infinite Lock
- Gas Height Adjustment
- Star Black Nylon Base With Castors

### **LAB CH - PRODUCT DIMENSIONS**

- Overall Height 845mm 960mm
- Overall Width 470mm
- Overall Depth 430mm
- Back Height 350mm 460mm
- Back Width 410mm
- Seat Height 420mm 540mm
- Seat Width 470mm
- Seat Depth 435mm
- Weight Rating 110Kg