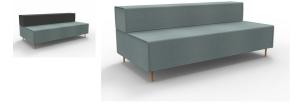

## Triple Seat and Back Rest Lounge

Choose an instant lounge to suit your space with Flexi lounge. Create variable length runs along a wall, around corners, in the middle of a space or go back to back.

Go with one colour or mix and match charcoal and light blue modules.

Easy to install or reconfigure with no tools required and backed by a 5 year warranty.

**Finishes:** 

## **Product Features**

Overall Size - 1830mm W x 940mm D x 710mm H

Comprised of :

1 x FLTS CA/LB - Flexi Lounge Triple Seat

1 x FLTBR CA/LB – Flexi Lounge Triple Back Rest