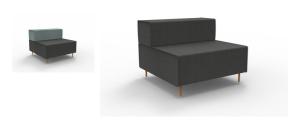

# Single Seat and Back Rest Lounge

Choose an instant lounge to suit your space with Flexi lounge. Create variable length runs along a wall, around corners, in the middle of a space or go back to back.

Go with one colour or mix and match charcoal and light blue modules.

#### **Product Features**

Overall Size - 925mm W x 940mm D x 710mm H

Comprised of:

1 x FLSS CA/LB – Flexi Lounge Single Seat

1 x FLSBR CA/LB – Flexi Lounge Single Back Rest