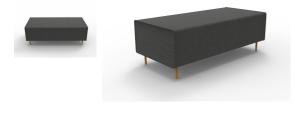

#### **Product Features**

FLRL CA/LB – Flexi Lounge Return Lounge

Width: 1245mm Depth: 585mm Height: 430mm

## Specifications

| FLRLReturn Lounge1245mm585mm430mm | SKU  | Component     | Width  | Depth | Height |
|-----------------------------------|------|---------------|--------|-------|--------|
|                                   | FLRL | Return Lounge | 1245mm | 585mm | 430mm  |