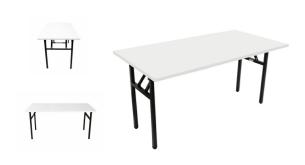

## Steel Frame Folding Table

Use the steel frame folding table in heavy duty situations. The strong 30mm steel frame with folding mechanism will stand heavy wear.

3 sizes and a choice of colours available, backed by a 3 year warranty.

#### **Product Features**

- 30mm Strong Frame
- Suitable for Heavy Duty Use
- Folding Leg Mechanism
- E0 rated melamine board
- Folded height of 95mm

## **Specifications**

| SKU     | Top Length | Top Width | Height |
|---------|------------|-----------|--------|
| FFT1575 | 1500mm     | 750mm     | 730mmm |
| FFT1875 | 1800mm     | 750mm     | 730mm  |
| FFT189  | 1800mm     | 900mm     | 730mm  |