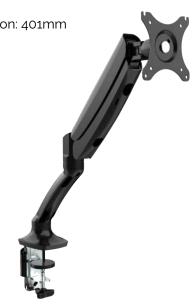

### **ESMARM**

- Single Arm
- Loading Capacity: 2-9Kg
- Maximum Height Range: 414mm (From Desk Top)
- Maximum Forward Extension: 412mm

# **EDMARM**

- Dual Arms
- Loading Capacity: 2-9Kg
- Maximum Height Range: 415mm (From Desk Top)

Maximum Forward Extension: 401mm