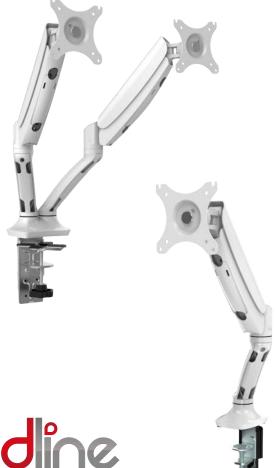

#### **FINISH**

White or Black

# **EDMARM**

- Dual Arms
- Loading Capacity: 2-9Kg
- Maximum Height Range: 415mm (From Desk Top)

Maximum Forward Extension: 401mm