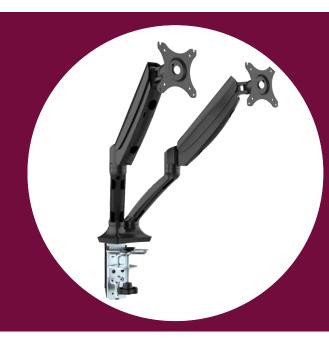

# **EDMARM**

- Dual Arms
- Loading Capacity: 2-9Kg
- Maximum Height Range: 415mm (From Desk Top)

Maximum Forward Extension: 401mm