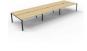

# Deluxe Profile Leg Double No Screen

Maximise space and create an efficient working environment with Deluxe Rapid Infinity. 750mm deep Enviroboard tops, with scallop for cable access, and a recessed leg to create full leg access in long runs of workstations.

The 60 x 30 profile leg adds a minimalist look to each workstation run, and the matching dividing screen adds privacy and noise reduction to each workstation.

White or oak tops, and black or white frames create a modern, clean look to your fit out.

## Specifications

| SKU          | Workstations | Overall Width | Overall Depth | Overall Height |
|--------------|--------------|---------------|---------------|----------------|
| D-IPLD2P1875 | 2 Person     | 1800mm        | 1530mm        | 730mm          |
| D-IPLD4P1875 | 4 Person     | 3600mm        | 1530mm        | 730mm          |
| D-IPLD6P1875 | 6 Person     | 5400mm        | 1530mm        | 730mm          |
| D-IPLD2P1575 | 2 Person     | 1500mm        | 1530mm        | 730mm          |
| D-IPLD4P1575 | 4 Person     | 3000mm        | 1530mm        | 730mm          |
| D-IPLD6P1575 | 6 Person     | 4500mm        | 1530mm        | 730mm          |
| D-IPLD2P1275 | 2 Person     | 1200mm        | 1530mm        | 730mm          |
| D-IPLD4P1275 | 4 Person     | 2400mm        | 1530mm        | 730mm          |
| D-IPLD6P1275 | 6 Person     | 3600mm        | 1530mm        | 730mm          |
|              |              |               |               |                |