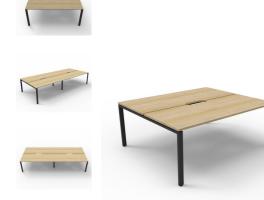

# Deluxe Profile Leg Double No Screen

Maximise space and create an efficient working environment with Deluxe Rapid Infinity. 750mm deep Enviroboard tops, with scallop for cable access, and a recessed leg to create full leg access in long runs of workstations.

The 60 x 30 profile leg adds a minimalist look to each workstation run, and the matching dividing screen adds privacy and noise reduction to each workstation.

White or oak tops, and black or white frames create a modern, clean look to your fit out.

# **Product Features**

- Deluxe Infinity with Deeper 750mm Top
- Scalloped top for easy wire management
- Recessed Intermediate Leg Creates Full Leg Access
- 60 x 30 Profile End Leg
- Double Support Rail for Extra Strength
- E0 Enviroboard