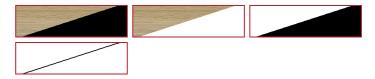

# Deluxe Profile Leg Corner Workstation



Maximise space and create an efficient working environment with Deluxe Rapid Infinity. 750mm deep Enviroboard tops, with cable access hole.

White or oak tops, and black or white frames create a modern, clean look to your fit out. Configure multiple corner workstations together to create pods with or without screens for large workspaces.

The 60 x 30 profile leg adds a minimalist look to each workstation.

#### Finishes:



#### **Product Features**

- Deluxe Infinity with New Deeper 750mm Top
- 60mm x 30mm Profile Leg
- All Tops Come With 1 x 80mm Diameter Cable Entry Hole
- Configure Multiple Corner Workstations Together to Create Pods of Desks With or Without Screens
- Double support rail for extra strength

# **Specifications**

| SKU            | Width  | Overall Length | Overall Depth | Overall Height |
|----------------|--------|----------------|---------------|----------------|
| D-IPLCWS1P1818 | 1800mm | 1800mm         | 730mm         |                |
| D-IPLCWS1P1815 | 1800mm | 1500mm         | 730mm         |                |
| D-IPLCWS1P1515 | 1500mm | 1500mm         | 730mm         |                |
| D-IPLCWS4P1818 | 3630mm | 3630mm         | 1200mm        |                |
| D-IPLCWS4P181