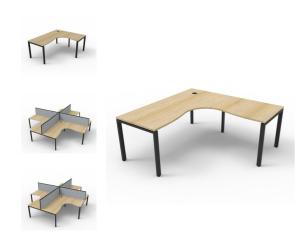

# Deluxe Profile Leg Corner Workstation

Maximise space and create an efficient working environment with Deluxe Rapid Infinity. 750mm deep Enviroboard tops, with cable access hole.

White or oak tops, and black or white frames create a modern, clean look to your fit out. Configure multiple corner workstations together to create pods with or without screens for large workspaces.

The 60 x 30 profile leg adds a minimalist look to each workstation.

#### **Product Features**

- Deluxe Infinity with New Deeper 750mm Top
- 60mm x 30mm Profile Leg
- All Tops Come With 1 x 80mm Diameter Cable Entry Hole
- Configure Multiple Corner Workstations Together to Create Pods of Desks With or Without Screens
- Double support rail for extra strength