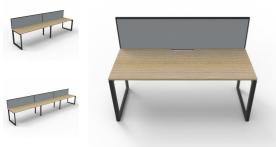

# Deluxe Loop Leg Single With Screen

Maximise space and create an efficient working environment with Deluxe Rapid Infinity. 750mm deep Enviroboard tops, with scallop for cable access, and a recessed leg to create full leg access in long runs of workstations.

The bevelled edge loop leg finishes each workstation run with a premium look, and the matching dividing screen adds privacy and noise reduction to each workstation.

White or oak tops, and black or white frames create a modern, clean look to your fit out.

## **Product Features**

- Deluxe Infinity range with new deeper 750mm top
- Scalloped edge top for easy wire management
- Recessed intermediate leg creates full leg access
- 60mm x 45mm bevelled edge loop leg
- Double support rail for extra strength
- E0 Enviroboard
- Loop Leg is SGS: EN12520 certified