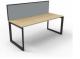

# Deluxe Loop Leg Single With Screen

Maximise space and create an efficient working environment with Deluxe Rapid Infinity. 750mm deep Enviroboard tops, with scallop for cable access, and a recessed leg to create full leg access in long runs of workstations.

The bevelled edge loop leg finishes each workstation run with a premium look, and the matching dividing screen adds privacy and noise reduction to each workstation.

White or oak tops, and black or white frames create a modern, clean look to your fit out.

## **Product Features**

- Deluxe Infinity range with new deeper 750mm top
- Scalloped edge top for easy wire management
- Recessed intermediate leg creates full leg access
- 60mm x 45mm bevelled edge loop leg
- Double support rail for extra strength
- E0 Enviroboard
- Loop Leg is SGS: EN12520 certified