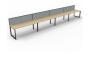

# Deluxe Loop Leg Single With Screen

Maximise space and create an efficient working environment with Deluxe Rapid Infinity. 750mm deep Enviroboard tops, with scallop for cable access, and a recessed leg to create full leg access in long runs of workstations.

The bevelled edge loop leg finishes each workstation run with a premium look, and the matching dividing screen adds privacy and noise reduction to each workstation.

White or oak tops, and black or white frames create a modern, clean look to your fit out.

## **Product Features**

- Deluxe Infinity range with new deeper 750mm top
- Scalloped edge top for easy wire management
- Recessed intermediate leg creates full leg access
- 60mm x 45mm bevelled edge loop leg
- Double support rail for extra strength
- E0 Enviroboard
- Loop Leg is SGS: EN12520 certified