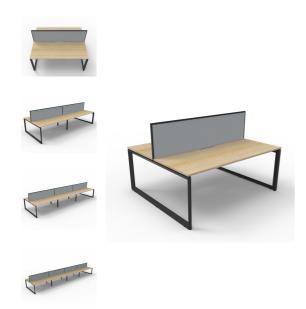

## Deluxe Loop Leg Double With Screen

Maximise space and create an efficient working environment with Deluxe Rapid Infinity. 750mm deep Enviroboard tops, with scallop for cable access, and a recessed leg to create full leg access in long runs of workstations.

The bevelled edge loop leg finishes each workstation run with a premium look, and the matching dividing screen adds privacy and noise reduction to each workstation.

White or oak tops, with black or white frames create a modern, clean look to your fit out.

#### **Product Features**

- Deluxe Infinity with Deeper 750mm Top
- Scalloped edge top for easy wire management
- Recessed Intermediate Leg Creates Full Leg Access
- 60mm x 45mm Bevelled Edge Loop Leg
- Double Support Rail for Extra Strength
- E0 Enviroboard
- Loop Leg is SGS: EN12520 certified