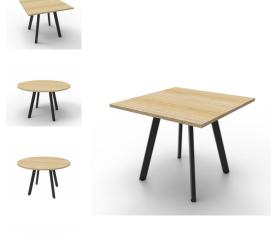

# **Eternity Meeting Table**

The Eternity meeting table features a stylish leg frame in black or white and a round or square top, perfect for small meetings.

Backed by a 5 year warranty

#### **Product Features**

- 45 degree profile to leg
- Powdercoated base
- Adjustable feet
- Matches Eternity range
- E0 Melamine board table top
- Available with round or square tops

## Specifications

| SKU      | Height | Diameter | Width | Depth |
|----------|--------|----------|-------|-------|
| D-ERT9   | 730mm  | 900mm    | -     | -     |
| D-ERT12  | 730mm  | 1200mm   | -     | -     |
| D-ERT990 | 730mm  | -        | 900mm | 900mm |