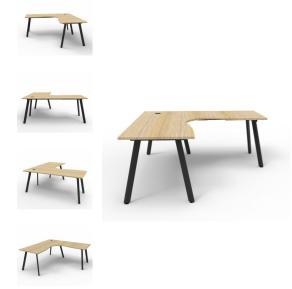

Maximise space and create an efficient working environment with Rapid Eternity corner workstations, creating large work spaces.

The stylish eternity leg, in black or white, adds style to each workstation without being intrusive, with a full underframe creating full support.

### **Product Features**

- Stylish 45 degree Eternity leg
- Maximise office space
- Large, medium or small desks
- 750mm Depth work top per user

## **Specifications**

| SKU           | Workstations | Overall Width | Overall Depth | Overall Height |
|---------------|--------------|---------------|---------------|----------------|
| D-ELCWS1P1515 | 1 Person     | 1500mm        | 1500mm        | 730mm          |
| D-ELCWS1P1815 | 1 Person     | 1800mm        | 1500mm        | 730mm          |
| D-ELCWS1P1818 | 1 Person     | 1800mm        | 1800mm        | 730mm          |
| D-ELCWS4P1515 | 4 Person     | 3000mm        | 3000mm        | 1200mm         |
| D-ELCWS4P1815 | 4 Person     | 3600mm        | 3000mm        | 1200mm         |
| D-ELCWS4P1818 | 4 Person     | 3600mm        | 3600mm        | 1200mm         |