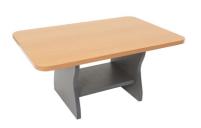

# **Budget Coffee Table**

Simple but effective the Budget coffee table has a 25mm melamine top and a sturdy ironstone base, with a magazine shelf under the top.

Backed by a 5 year warranty.

### **Product Features**

- Robust design
- · Magazine shelf
- E0 rated melamine board
- 25mm Melamine Top
- 18mm Melamine Sides
- Ironstone Base

# **Specifications**

| SKU  | Width | Depth | Height |
|------|-------|-------|--------|
| СТ96 | 900mm | 600mm | 425mm  |