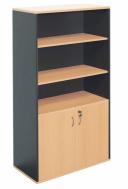

# Rapid Worker Lockable Wall Unit

The Rapid Worker range is constructed of environmentally friendly melamine . Strong and durable and backed by a 5 year warranty.

The wall unit is a combination of shelves on top and a lockable storage unit under.