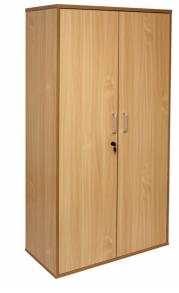

# Rapid Span Cupboard

The Rapid Span Storage range comes in a choice of solid White or Beech and is constructed of environmentally friendly melamine.

Strong and durable and backed by a 5 year warranty.

The cupboard is fully lockable with 3 adjustable shelves and 1 fixed.

### **Product Features**

- Lockable
- Soft Close Hinges
- 1 Fixed Shelf
- 3 Adjustable Shelves
- 25mm Shelves
- E0 Enviroboard