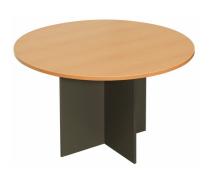

## Rapid Worker Round Table

The Rapid Worker round table is a robust work horse with a 25mm top and sturdy ironstone cross base.

Available in 2 sizes and backed by a 3 year warranty.

### **Product Features**

- Strong melamine base
- E0 rated melamine board

# **Specifications**

| SKU   | Top Length | Top Width | Height |
|-------|------------|-----------|--------|
| CRM9  | 900mm      | 900mm     | 730mm  |
| CRM12 | 1200mm     | 1200mm    | 730mm  |