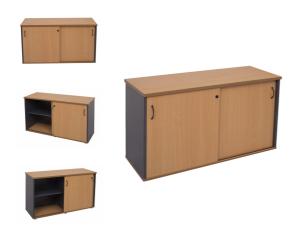

# Rapid Worker Credenza

The Rapid Worker range is constructed of environmentally friendly melamine . Strong and durable and backed by a 5 year warranty.

The sliding door credenza has sliding doors and an internal shelf, available in 3 sizes.

#### **Product Features**

- Sliding doors and an Internal shelf
- Lockable
- E0 Enviroboard