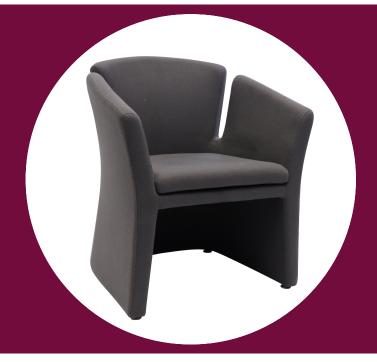

## **CLOVER CHAIR** PRODUCT SPECIFICATION SHEET

# **PRODUCT FEATURES**

- Clover Tub Chair
- Finished In A Soft Commercial Grade
  Fabric
- Shaped Foam
- Stylish Tapered Back Rest
- Angled Cut Arm Rests
- Adjustable Feet
- Removable Seat Cushion With Zipper

#### **PRODUCT DIMENSIONS**

- Overall Height 795mm
- Overall Width 680mm
- Overall Depth 550mm
- Back Height 400mm
- Back Width 520mm
- Seat Height 445mm
- Seat Width 530mm
- Seat Depth 460mm
- Arm Height 320mm
- Weight Rating 130Kg