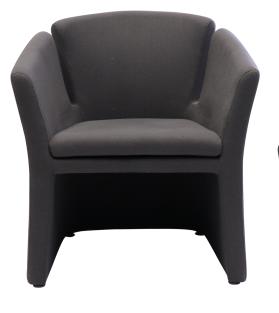

## **CLOVER CHAIR** PRODUCT SPECIFICATION SHEET

# **PRODUCT FEATURES**

- Clover Tub Chair
- Finished In A Soft Commercial Grade
  Fabric
- Shaped Foam
- Stylish Tapered Back Rest
- Angled Cut Arm Rests
- Adjustable Feet
- Removable Seat Cushion With Zipper

#### **PRODUCT DIMENSIONS**

- Overall Height 795mm
- Overall Width 680mm
- Overall Depth 550mm
- Back Height 400mm
- Back Width 520mm
- Seat Height 445mm
- Seat Width 530mm
- Seat Depth 460mm
- Arm Height 320mm
- Weight Rating 130Kg