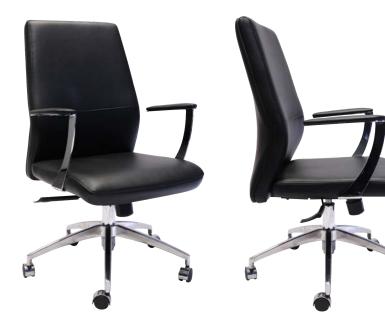

# **PRODUCT FEATURES**

- Rapidline Medium Back Slimline Executive Chair
- East To Adjust Seat & Back Tilt With 3-Position-Lock Mechanism With Anti-Shock
- Upholstered In Soft Commercial Grade Black PU Leather
- Soft PU Armrest Pads With Stylish Radial Polished Aluminium Supports
- Polished Aluminium 5 Star Base

#### **PRODUCT DIMENSIONS**

- Overall Height 1000mm to 1130mm
- Overall Width 620mm
- Overall Depth 555mm
- Back Height 600mm
- Back Width 490mm to 410mm
- Seat Height 440mm to 560mm
- Seat Width 505mm
- Seat Depth 510mm
- Arm Height 280mm
- Weight Rating 120Kg

#### **FINISHES**

• Black PU