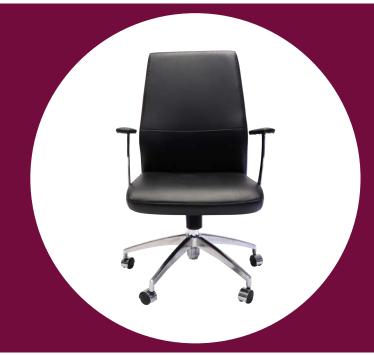

# **PRODUCT FEATURES**

- Rapidline Medium Back Slimline Executive Chair
- East To Adjust Seat & Back Tilt With 3-Position-Lock Mechanism With Anti-Shock
- Upholstered In Soft Commercial Grade Black PU Leather
- Soft PU Armrest Pads With Stylish Radial Polished Aluminium Supports
- Polished Aluminium 5 Star Base

#### **PRODUCT DIMENSIONS**

- Overall Height 1000mm to 1130mm
- Overall Width 620mm
- Overall Depth 555mm
- Back Height 600mm
- Back Width 490mm to 410mm
- Seat Height 440mm to 560mm
- Seat Width 505mm
- Seat Depth 510mm
- Arm Height 280mm
- Weight Rating 120Kg

#### **FINISHES**

• Black PU