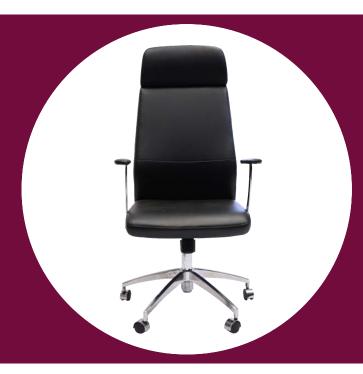

# **PRODUCT FEATURES**

- Rapidline High Back Slimline Executive Chair
- Easy To Adjust Seat & Back Tilt With 3-Position-Lock
- Mechanism With Anti-Shock
- Upholstered In Soft Commercial Grade Black PU Leather
- Soft PU Armrest Pads With Stylish Radial Polished Aluminium Supports
- Polished Aluminium 5 Star Base

## PRODUCT DIMENSIONS

- Overall Height 1200mm to 1320mm
- Overall Width 620mm
- Overall Depth 540mm
- Back Height 765mm
- Back Width 490mm to 410mm
- Seat Height 440mm to 560mm
- Seat Width 505mm
- Seat Depth 510mm
- Arm Height 280mm
- Weight Rating 120Kg

## **FINISHES**

Black PU