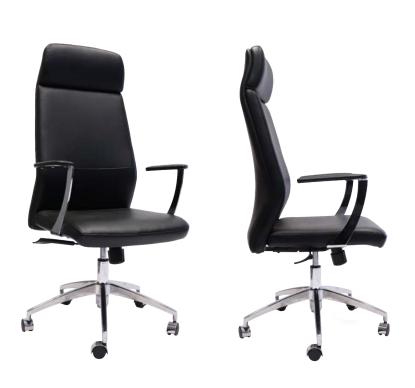

# **PRODUCT FEATURES**

- Rapidline High Back Slimline Executive Chair
- Easy To Adjust Seat & Back Tilt With 3-Position-Lock
- Mechanism With Anti-Shock
- Upholstered In Soft Commercial Grade Black PU Leather
- Soft PU Armrest Pads With Stylish Radial Polished Aluminium Supports
- Polished Aluminium 5 Star Base

## PRODUCT DIMENSIONS

- Overall Height 1200mm to 1320mm
- Overall Width 620mm
- Overall Depth 540mm
- Back Height 765mm
- Back Width 490mm to 410mm
- Seat Height 440mm to 560mm
- Seat Width 505mm
- Seat Depth 510mm
- Arm Height 280mm
- Weight Rating 120Kg

## **FINISHES**

Black PU