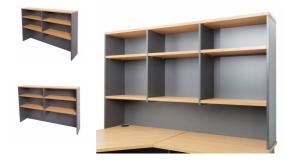

# **Rapid Worker Hutch**

The Rapid Worker range is constructed of environmentally friendly melamine . Strong and durable and backed by a 5 year warranty.

The hutch comes with adjustable shelves and a space for a monitor under the shelves to maximise desk space, and clear clutter from the desk top.

## **Product Features**

- Adjustable Shelves
- E0 Enviroboard