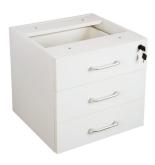

# Rapid Vibe Fixed Pedestal

The Rapid Vibe range comes in a choice of solid white or grey and is constructed of environmentally friendly melamine. Strong and durable and backed by a 5 year warranty.

The drawer box comes with 3 drawers and is lockable.

#### **Product Features**

- Lockable
- Metal Runners
- E0 Enviroboard