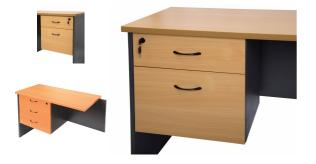

# Rapid Worker Fixed Pedestal

The Rapid Worker range is constructed of environmentally friendly melamine . Strong and durable and backed by a 5 year warranty.

The fixed pedestal attaches to the desk and is available in a lockable 2 or 3 drawer desk pedestal or a 3 drawer return pedestal. A 1 drawer non locking drawer in ironstone is also an option.

## **Product Features**

- Lockable
- Metal runners
- E0 Enviroboard