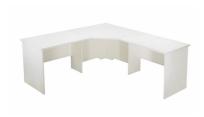

# Rapid Vibe Corner Workstation

The Rapid Vibe range comes in a choice of solid white or grey and is constructed of environmentally friendly melamine. Strong and durable and backed by a 5 year warranty.

Available in the popular 1800 x 1800mm size, with side bolts for extra rigidity.

| _ | •  | •   |   |                     |   |   |
|---|----|-----|---|---------------------|---|---|
| _ | ın | ıis | n | $\boldsymbol{\sim}$ | ~ | • |
| _ |    | ИЗ  |   | ┖                   | 3 | ٠ |

#### **Product Features**

- 25mm Tops, 18mm Sides
- Lockable Drawers Extra
- E0 Enviroboard
- Single cable entry hole in corner piece

# **Specifications**

| SKU     | Width         | Depth | Height |
|---------|---------------|-------|--------|
| CWS1818 | 1800 / 1800mm | 600mm | 730mm  |