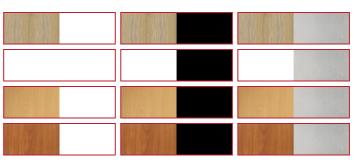

#### **Finishes:**

## Product Features

- Flush to the Floor Round Flat Disc Base
- E1 rated melamine board
- Available in 900mm or 1200mm Diameter Tops x 755mm H Overall
- Available in White or Black Powdercoated, or Stainless Steel Base
- Available in Natural Oak, Natural White, Beech and Cherry Top