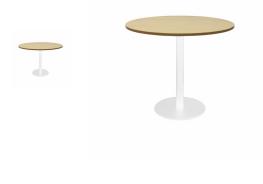

# **Disc Base Round Table**

The disc base has a base flush to the floor, which looks good and avoids a trip hazard. With 3 base colours to match your office as well as a variety of top colours.

Available with 900 or 1200mm diameter and backed by a 5 year warranty.

## Product Features

- Flush to the Floor Round Flat Disc Base
- E1 rated melamine board
- Available in 900mm or 1200mm Diameter Tops x 755mm H Overall
- Available in White or Black Powdercoated, or Stainless Steel Base
- Available in Natural Oak, Natural White, Beech and Cherry Top