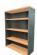

## Rapid Worker Bookcase

The Rapid Worker range is constructed of environmentally friendly melamine . Strong and durable and backed by a 5 year warranty.

The bookcase comes adjustable 25mm thick shelves, with extra shelves available.

### **Product Features**

- Extra Shelves Available
- E0 Enviroboard
- 4 Shelves in 1800H
- 3 Shelves in 1200H
- 2 Shelves in 900H