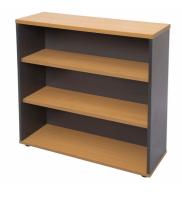

## Rapid Worker Bookcase

The Rapid Worker range is constructed of environmentally friendly melamine . Strong and durable and backed by a 5 year warranty.

The bookcase comes adjustable 25mm thick shelves, with extra shelves available.

### **Product Features**

- Extra Shelves Available
- E0 Enviroboard
- 4 Shelves in 1800H
- 3 Shelves in 1200H
- 2 Shelves in 900H

# **Specifications**

| SKU   | Width | Depth | Height |
|-------|-------|-------|--------|
| CBC9  | 900mm | 315mm | 900mm  |
| CBC12 | 900mm | 315mm | 1200mm |
| CBC18 | 900mm | 315mm | 1800mm |