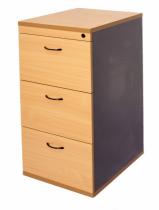

# Rapid Worker Filing Cabinet

The Rapid Worker range is constructed of environmentally friendly melamine . Strong and durable and backed by a 5 year warranty.

The 3 or 4 drawer filing cabinet comes with metal runners, takes foolscap files and is fully assembled

#### **Product Features**

- Lockable
- Metal Runners
- E0 Enviroboard

## **Specifications**

| SKU  | Width | Depth | Height |
|------|-------|-------|--------|
| C4FC | 465mm | 600mm | 1300mm |
| C3FC | 465mm | 600mm | 998mm  |