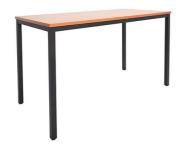

# Steel Frame Drafting Height Table

At 900mm high the Drafting height table is ideal for a drafting or sorting table.

Comes with a black powder coated frame with a 25mm top with a choice of top colours and backed by a 3 year warranty

# Specifications

| SKU      | Top Length | Top Width | Height |
|----------|------------|-----------|--------|
| 9SFT1575 | 1500mm     | 750mm     | 900mm  |
| 9SFT189  | 1800mm     | 900mm     | 900mm  |