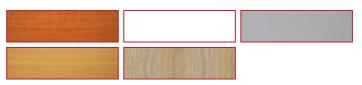

# Steel Frame Drafting Height Table



At 900mm high the Drafting height table is ideal for a drafting or sorting table.

Comes with a black powder coated frame with a 25mm top with a choice of top colours and backed by a 3 year warranty

#### **Finishes:**



#### **Product Features**

- Full underframe for strength
- Adjustable feet
- E1 rated melamine board

# Specifications

| SKU      | Top Length | Top Width | Height |
|----------|------------|-----------|--------|
| 9SFT1575 | 1500mm     | 750mm     | 900mm  |
| 9SFT189  | 1800mm     | 900mm     | 900mm  |

## **Box Dimensions**

| Box Number | Width | Depth  | Height | СВМ  | Weight |
|------------|-------|--------|--------|------|--------|
| 1          | 810mm | 1560mm | 40mm   | 0.05 | 22kg   |
| 2          | 760mm | 960mm  | 75mm   | 0.05 | 8kg    |
| 3          | 50mm  | 1400mm | 50mm   | 0    | 3kg    |
| 4          | 960mm | 1860mm | 40mm   | 0.07 | 32kg   |
| 5          | 860mm | 960mm  | 75mm   | 0.06 | 9kg    |
| 6          | 50mm  | 170mm  | 50mm   | 0    | Зkg    |

## Accre