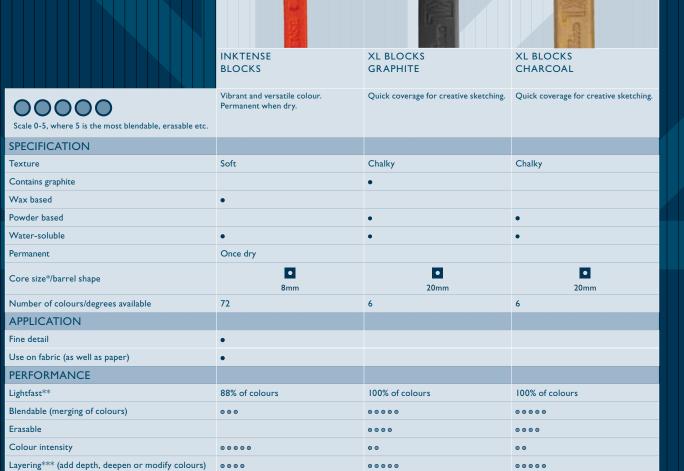

## BLOCKS

000

0000

\* Core size may vary by up to 10% \*\* Colours remain the same for 100 years under museum conditions \*\*\* Best performance over 12 layers

000

Strength

PENS

|                                                         | LINE MAKER PEN                            | PAINT PEN                                       |  |  |
|---------------------------------------------------------|-------------------------------------------|-------------------------------------------------|--|--|
| Scale 0-5, where 5 is the most blendable, erasable etc. | Superfine, free-flowing permanent liners. | Permanent, highly lightfast, opaque paint pens. |  |  |
| SPECIFICATION                                           |                                           |                                                 |  |  |
| Type of ink                                             | Water-based pigment ink                   | Water-based pigment ink                         |  |  |
| Solvent free                                            | •                                         | •                                               |  |  |
| Permanent                                               | Once dry                                  | Once dry                                        |  |  |
| Water-soluble                                           |                                           | •                                               |  |  |
| Nib size/barrel shape                                   | 0.05 / 0.1 / 0.2 / 0.3 / 0.5 / 0.8mm      | <b>O</b> .5mm                                   |  |  |
| Number of colours/degrees available                     | 9 colours/6 nib sizes                     | 20 colours/1 nib size                           |  |  |
| Unique in the market                                    |                                           | •                                               |  |  |
| APPLICATION                                             |                                           |                                                 |  |  |
| Fine detail                                             | •                                         | •                                               |  |  |
| Painting techniques                                     |                                           | •                                               |  |  |
| Use on fabric (as well as paper)                        |                                           | •                                               |  |  |
| PERFORMANCE                                             |                                           |                                                 |  |  |
| Lightfast**                                             | 78% of colours                            | 85% of colours                                  |  |  |
| Blendable (merging of colours)                          |                                           | 00000                                           |  |  |
| Erasable                                                |                                           |                                                 |  |  |
| Colour intensity                                        | 00000                                     | 00000                                           |  |  |
| Layering*** (add depth, deepen or modify colours)       | 0000                                      | 00000                                           |  |  |
| Point strength                                          | •••                                       | 000                                             |  |  |
|                                                         |                                           |                                                 |  |  |