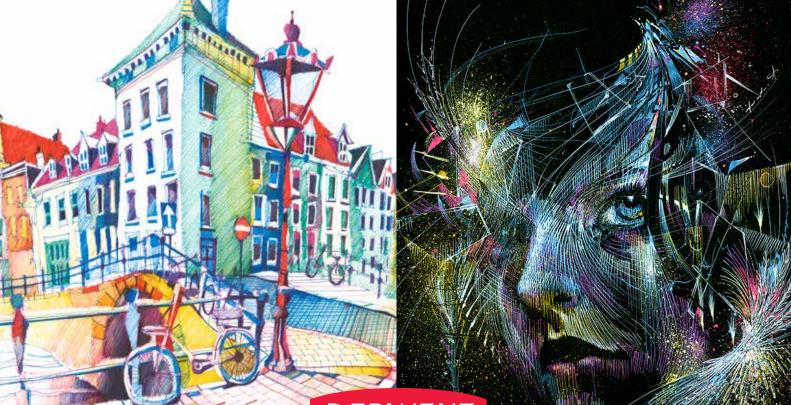

## BLOCKS

000

0000

\* Core size may vary by up to 10% \*\* Colours remain the same for 100 years under museum conditions \*\*\* Best performance over 12 layers

000

Strength

PENS

|                                                         | LINE MAKER PEN                            | PAINT PEN                                       |  |  |
|---------------------------------------------------------|-------------------------------------------|-------------------------------------------------|--|--|
| Scale 0-5, where 5 is the most blendable, erasable etc. | Superfine, free-flowing permanent liners. | Permanent, highly lightfast, opaque paint pens. |  |  |
| SPECIFICATION                                           |                                           |                                                 |  |  |
| Type of ink                                             | Water-based pigment ink                   | Water-based pigment ink                         |  |  |
| Solvent free                                            | •                                         | •                                               |  |  |
| Permanent                                               | Once dry                                  | Once dry                                        |  |  |
| Water-soluble                                           |                                           | •                                               |  |  |
| Nib size/barrel shape                                   | 0.05 / 0.1 / 0.2 / 0.3 / 0.5 / 0.8mm      | <b>O</b> .5mm                                   |  |  |
| Number of colours/degrees available                     | 9 colours/6 nib sizes                     | 20 colours/1 nib size                           |  |  |
| Unique in the market                                    |                                           | •                                               |  |  |
| APPLICATION                                             |                                           |                                                 |  |  |
| Fine detail                                             | •                                         | •                                               |  |  |
| Painting techniques                                     |                                           | •                                               |  |  |
| Use on fabric (as well as paper)                        |                                           | •                                               |  |  |
| PERFORMANCE                                             |                                           |                                                 |  |  |
| Lightfast**                                             | 78% of colours                            | 85% of colours                                  |  |  |
| Blendable (merging of colours)                          |                                           | 00000                                           |  |  |
| Erasable                                                |                                           |                                                 |  |  |
| Colour intensity                                        | 00000                                     | 00000                                           |  |  |
| Layering*** (add depth, deepen or modify colours)       | 0000                                      | 00000                                           |  |  |
| Point strength                                          | •••                                       | 000                                             |  |  |
|                                                         |                                           |                                                 |  |  |