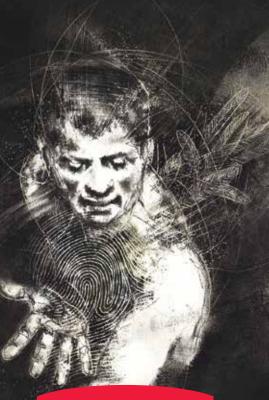

## BLOCKS

000

0000

\* Core size may vary by up to 10% \*\* Colours remain the same for 100 years under museum conditions \*\*\* Best performance over 12 layers

000

Strength

PENS

|                                                         | LINE MAKER PEN                            | PAINT PEN                                       |  |  |
|---------------------------------------------------------|-------------------------------------------|-------------------------------------------------|--|--|
| Scale 0-5, where 5 is the most blendable, erasable etc. | Superfine, free-flowing permanent liners. | Permanent, highly lightfast, opaque paint pens. |  |  |
| SPECIFICATION                                           |                                           |                                                 |  |  |
| Type of ink                                             | Water-based pigment ink                   | Water-based pigment ink                         |  |  |
| Solvent free                                            | •                                         | •                                               |  |  |
| Permanent                                               | Once dry                                  | Once dry                                        |  |  |
| Water-soluble                                           |                                           | •                                               |  |  |
| Nib size/barrel shape                                   | 0.05 / 0.1 / 0.2 / 0.3 / 0.5 / 0.8mm      | <b>O</b> .5mm                                   |  |  |
| Number of colours/degrees available                     | 9 colours/6 nib sizes                     | 20 colours/1 nib size                           |  |  |
| Unique in the market                                    |                                           | •                                               |  |  |
| APPLICATION                                             |                                           |                                                 |  |  |
| Fine detail                                             | •                                         | •                                               |  |  |
| Painting techniques                                     |                                           | •                                               |  |  |
| Use on fabric (as well as paper)                        |                                           | •                                               |  |  |
| PERFORMANCE                                             |                                           |                                                 |  |  |
| Lightfast**                                             | 78% of colours                            | 85% of colours                                  |  |  |
| Blendable (merging of colours)                          |                                           | 00000                                           |  |  |
| Erasable                                                |                                           |                                                 |  |  |
| Colour intensity                                        | 00000                                     | 00000                                           |  |  |
| Layering*** (add depth, deepen or modify colours)       | 0000                                      | 00000                                           |  |  |
| Point strength                                          | •••                                       | 000                                             |  |  |
|                                                         |                                           |                                                 |  |  |