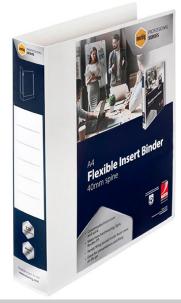

## **Catalogue Copy**

A4 polypropylene insert binder, clear overlay face & spine, clear deluxe pocket inside front cover. Environmentally friendly. Available in white only.

### **Features and Benefits**

- Environmentally friendly choice for your filing
- Clear non-glare overlay on front, back and spine to quickly and easily customise your file
- Part of the Marbig Professional range